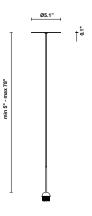

#### **Dimensions**

## Description

Suspension module for use with small Cloudy glass diffuser. Metal structure with painted black finish. Includes wipe down cover, junction box cover plate, and ceiling mounted spool for offset mounting. 2700K