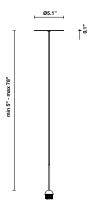

## :Fabbian

Cloudy F21

Fixture type

F66L01SA12

Project name

A.Saggia & V.Sommella / D&G Studio





## **Dimensions**



## Description

Suspension module for use with small Cloudy glass diffuser. Metal structure with painted gold finish. Includes wipe down cover, junction box cover plate, and ceiling mounted spool for offset mounting. 2700K

Voltage

Dimmabl

Based on selected driver

Based on selected driver

## Specs



DRY

**Light source and Technical** 

Lamp type: LED Wattage: 7W

Color temperature: 2700K

CRI: 90+

Lumens: 900 initial Im

Material

Metal

Color



Other colors available

Check online www.fabbian.us

Included accessories

LED, junction box cover plate, and offset mounting hardware

Not included accessories

Glass diffuser, driver