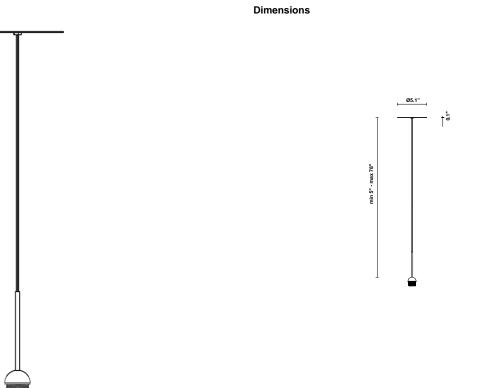

# **:**Fabbian

Cloudy F21

Fixture type Project name

F66L02SA01

A.Saggia & V.Sommella / D&G Studio



## Description

Suspension module for use with small Cloudy glass diffuser. Metal structure with painted white finish. Includes wipe down cover, junction box cover plate, and ceiling mounted spool for offset mounting. 3000K

| Voltage |
|---------|
|---------|

Dimmable Based on selected driver

#### Specs



Light source and Technical

Based on selected driver

Lamp type: LED Wattage: 7W Color temperature: 3000K CRI: 90+ Lumens: 900 initial Im

### Material

Metal

## Color

White

## Other colors available

Check online www.fabbian.us

#### Included accessories

LED, junction box cover plate, and offset mounting hardware

## Not included accessories

Glass diffuser, driver

Fabbian Usa Corp. | 307 W 38th St Ste 1103, New York, NY 10018 (USA) | ph. +1 646 518 4160 | fax +1 646 518 4180