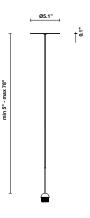

## **Dimensions**

## Description

Suspension module for use with small Cloudy glass diffuser. Metal structure with painted white finish. Includes wipe down cover, junction box cover plate, and ceiling mounted spool for offset mounting. 3500K