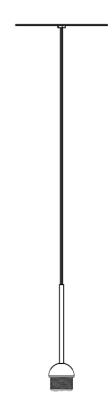

## Description

Suspension module for use with small Cloudy glass diffuser. Metal structure with painted white finish. Includes wipe down cover, junction box cover plate, and ceiling mounted spool for offset mounting. 3500K