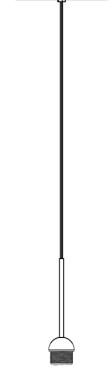

## Description

Suspension module for use with small Cloudy glass diffuser. Metal structure with painted gold finish. Includes wipe down cover, junction box cover plate, and ceiling mounted spool for offset mounting. 3500K