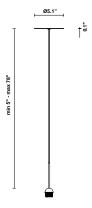

# :Fabbian

Cloudy F21

Fixture type

F66L03SA12

Project name

A.Saggia & V.Sommella / D&G Studio





#### **Dimensions**





## Description

Suspension module for use with small Cloudy glass diffuser. Metal structure with painted gold finish. Includes wipe down cover, junction box cover plate, and ceiling mounted spool for offset mounting. 3500K

Voltage

Dimmable

Based on selected driver

Based on selected driver

## Specs



DRY

### **Light source and Technical**

Lamp type: LED Wattage: 7W

Color temperature: 3500K

CRI: 90+

Lumens: 900 initial Im

Material

Metal

Color



Other colors available

Check online www.fabbian.us

Included accessories

LED, junction box cover plate, and offset mounting hardware

Not included accessories

Glass diffuser, driver