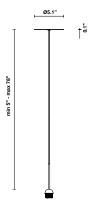

#### **Dimensions**

### Description

Suspension module for use with small Cloudy glass diffuser. Metal structure with painted copper finish. Includes wipe down cover, junction box cover plate, and ceiling mounted spool for offset mounting. 3500K