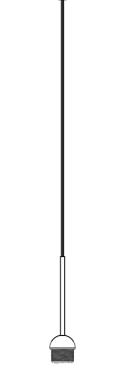

#### **Dimensions**

### Description

Suspension module for use with small Cloudy glass diffuser. Metal structure with painted copper finish. Includes wipe down cover, junction box cover plate, and ceiling mounted spool for offset mounting. 3500K