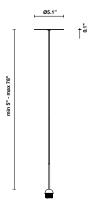

# :Fabbian

Cloudy F21

Fixture type

F66L04SA12

Project name

A.Saggia & V.Sommella / D&G Studio





#### **Dimensions**





## Description

Suspension module for use with small Cloudy glass diffuser. Metal structure with painted gold finish. Includes wipe down cover, junction box cover plate, and ceiling mounted spool for offset mounting. 4000K

Voltage

Dimmable

Based on selected driver

Based on selected driver

## Specs



DRY

### **Light source and Technical**

Lamp type: LED Wattage: 7W

Color temperature: 4000K

CRI: 90+

Lumens: 900 initial Im

Material

Metal

Color



## Other colors available

Check online www.fabbian.us

## Included accessories

LED, junction box cover plate, and offset mounting hardware

#### Not included accessories

Glass diffuser, driver