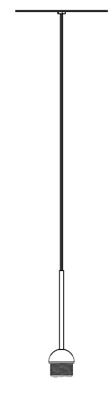

#### **Dimensions**

## Description

Suspension module for use with small Cloudy glass diffuser. Metal structure with painted gold finish. Includes wipe down cover, junction box cover plate, and ceiling mounted spool for offset mounting. 4000K