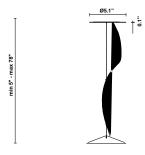

# : Fabbian

## Cloudy F21 F66L11SA01

Fixture type

Project name

# A.Saggia & V.Sommella / D&G Studio



#### Description

Suspension module for use with large Cloudy glass diffuser. Metal structure with painted white finish. Includes wipe down cover, junction box cover plate, and offset mounting hardware. 2700K

| Voltage                  | Dimmable                 |
|--------------------------|--------------------------|
| Based on selected driver | Based on selected driver |

#### Specs

**(D**). DRY

#### Light source and Technical

Lamp type: LED Wattage: 17W Color temperature: 2700K CRI: 90+ Lumens: 2365 initial Im

#### Dimensions



### Material

Metal

#### Color

White

Other colors available Check online www.fabbian.us

#### Included accessories

LED, junction box cover plate, and offset mounting hardware

#### Not included accessories

Glass diffuser, driver

Fabbian Usa Corp. | 307 W 38th St Ste 1103, New York, NY 10018 (USA) | ph. +1 646 518 4160 | fax +1 646 518 4180 | www.fabbian.us | usa@fabbian.com canada@fabbian.com Pictures. descriptions, dimensions and technical data have to be considered as purely indicative. While maintaining the basic characteristics of the product, the manufacturer reserves the right to make modifications at any time with the sole aim of improvement