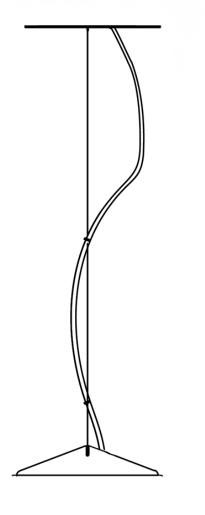

#### Description

Suspension module for use with large Cloudy glass diffuser. Metal structure with painted gold finish. Includes wipe down cover, junction box cover plate, and offset mounting hardware. 2700K

#### Dimensions