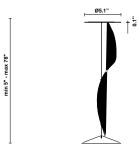

# : Fabbian

## Cloudy F21 Fixture type F66L11SA12 Project name A.Saggia & V.Sommella / D&G Studio



#### Description

Suspension module for use with large Cloudy glass diffuser. Metal structure with painted gold finish. Includes wipe down cover, junction box cover plate, and offset mounting hardware. 2700K

| Voltage                  | Dimmable                 |
|--------------------------|--------------------------|
| Based on selected driver | Based on selected driver |
|                          |                          |

### Specs

**(D**). DRY

#### Light source and Technical

Lamp type: LED Wattage: 17W Color temperature: 2700K CRI: 90+ Lumens: 2365 initial Im



#### Dimensions



# Material

Metal

Color



Other colors available Check online www.fabbian.us

Included accessories LED, junction box cover plate, and offset mounting hardware

Not included accessories

Glass diffuser, driver

Fabbian Usa Corp. | 307 W 38th St Ste 1103, New York, NY 10018 (USA) | ph. +1 646 518 4160 | fax +1 646 518 4180 | www.fabbian.us | usa@fabbian.com canada@fabbian.com Pictures. descriptions, dimensions and technical data have to be considered as purely indicative. While maintaining the basic characteristics of the product, the manufacturer reserves the right to make modifications at any time with the sole aim of improvement