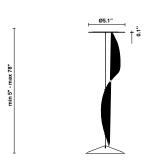

# :Fabbian

Cloudy F21

Fixture type

F66L11SA41

Project name

A.Saggia & V.Sommella / D&G Studio





# Description

Suspension module for use with large Cloudy glass diffuser. Metal structure with painted copper finish. Includes wipe down cover, junction box cover plate, and offset mounting hardware. 2700K

Voltage

Dimmable

Based on selected driver

Based on selected driver

# Specs



DRY

#### **Light source and Technical**

Lamp type: LED Wattage: 17W

Color temperature: 2700K

CRI: 90+

Lumens: 2365 initial Im



#### **Dimensions**



#### Material

Metal

#### Color



# Other colors available

Check online www.fabbian.us

# Included accessories

LED, junction box cover plate, and offset mounting hardware

# Not included accessories

Glass diffuser, driver