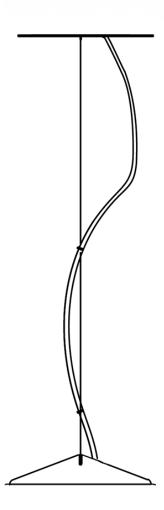

# :Fabbian

Cloudy F21

Fixture type

F66L11SA41

Project name

A.Saggia & V.Sommella / D&G Studio





# Description

Suspension module for use with large Cloudy glass diffuser. Metal structure with painted copper finish. Includes wipe down cover, junction box cover plate, and offset mounting hardware. 2700K

Voltage

Dimmable

Based on selected driver

Based on selected driver

# Specs



DRY

#### **Light source and Technical**

Lamp type: LED Wattage: 17W

Color temperature: 2700K

CRI: 90+

Lumens: 2365 initial Im



#### **Dimensions**



#### Material

Metal

#### Color



# Other colors available

Check online www.fabbian.us

# Included accessories

LED, junction box cover plate, and offset mounting hardware

# Not included accessories

Glass diffuser, driver