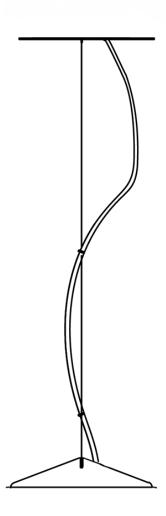

# Description

Suspension module for use with large Cloudy glass diffuser. Metal structure with painted white finish. Includes wipe down cover, junction box cover plate, and offset mounting hardware. 3000K

#### **Dimensions**

Material

Metal

Color

White

## Included accessories

LED, junction box cover plate, and offset mounting hardware