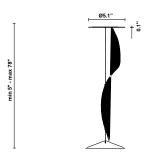

# :Fabbian

Cloudy F21

Fixture type

F66L12SA01

Project name

A.Saggia & V.Sommella / D&G Studio





# Description

Suspension module for use with large Cloudy glass diffuser. Metal structure with painted white finish. Includes wipe down cover, junction box cover plate, and offset mounting hardware. 3000K

Voltage

Dimmable

Based on selected driver

Based on selected driver

# Specs



DRY

#### **Light source and Technical**

Lamp type: LED Wattage: 17W

Color temperature: 3000K

CRI: 90+

Lumens: 2365 initial Im

#### **Dimensions**



Material

Metal

Color

White

#### Other colors available

Check online www.fabbian.us

## Included accessories

LED, junction box cover plate, and offset mounting hardware

## Not included accessories

Glass diffuser, driver