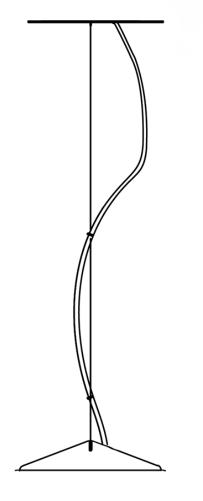

## Description

Suspension module for use with large Cloudy glass diffuser. Metal structure with painted black finish. Includes wipe down cover, junction box cover plate, and offset mounting hardware. 3000K

#### Dimensions