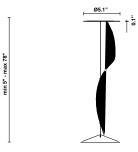

# : Fabbian

### Cloudy F21 Fixture type F66L12SA02 Project name A.Saggia & V.Sommella / D&G Studio



## Description

Suspension module for use with large Cloudy glass diffuser. Metal structure with painted black finish. Includes wipe down cover, junction box cover plate, and offset mounting hardware. 3000K

| Voltage                  | Dimmable                 |
|--------------------------|--------------------------|
| Based on selected driver | Based on selected driver |

#### Specs

**(D**). DRY

Light source and Technical

Lamp type: LED Wattage: 17W Color temperature: 3000K CRI: 90+ Lumens: 2365 initial Im



#### Dimensions



# Material

Metal





Other colors available Check online www.fabbian.us

Included accessories LED, junction box cover plate, and offset mounting hardware

Not included accessories

# Glass diffuser, driver

Fabbian Usa Corp. | 307 W 38th St Ste 1103, New York, NY 10018 (USA) | ph. +1 646 518 4160 | fax +1 646 518 4180 | www.fabbian.us | usa@fabbian.com canada@fabbian.com Pictures, descriptions, dimensions and technical data have to be considered as purely indicative. While maintaining the basic characteristics of the product, the manufacturer reserves the right to make modifications at any time with the sole aim of improvement