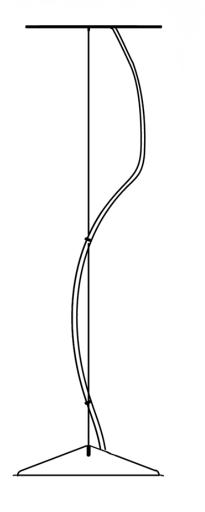

#### Description

Suspension module for use with large Cloudy glass diffuser. Metal structure with painted copper finish. Includes wipe down cover, junction box cover plate, and offset mounting hardware. 3000K

## Material

Metal

Fabbian Usa Corp. | 307 W 38th St Ste 1103, New York, NY 10018 (USA) | ph. +1 646 518 4160 | fax +1 646 518 4180 | www.fabbian.us | usa@fabbian.com canada@fabbian.com Pictures. descriptions, dimensions and technical data have to be considered as purely indicative. While maintaining the basic characteristics of the product, the manufacturer reserves the right to make modifications at any time with the sole aim of improvement