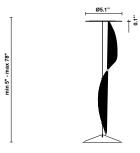

# :Fabbian

# Cloudy F21Fixture typeF66L12SA41Project nameA.Saggia & V.Sommella / D&G Studio



#### Description

Suspension module for use with large Cloudy glass diffuser. Metal structure with painted copper finish. Includes wipe down cover, junction box cover plate, and offset mounting hardware. 3000K

| Voltage                  | Dimmable                 |
|--------------------------|--------------------------|
| Based on selected driver | Based on selected driver |
|                          |                          |

#### Specs

#### Light source and Technical

Lamp type: LED Wattage: 17W Color temperature: 3000K CRI: 90+ Lumens: 2365 initial Im



#### Dimensions



## Material

Metal



Fabbian Usa Corp. | 307 W 38th St Ste 1103, New York, NY 10018 (USA) | ph. +1 646 518 4160 | fax +1 646 518 4180 | www.fabbian.us | usa@fabbian.com canada@fabbian.com Pictures. descriptions, dimensions and technical data have to be considered as purely indicative. While maintaining the basic characteristics of the product, the manufacturer reserves the right to make modifications at any time with the sole aim of improvement



Other colors available Check online www.fabbian.us

Included accessories

LED, junction box cover plate, and offset mounting hardware

## Not included accessories Glass diffuser, driver