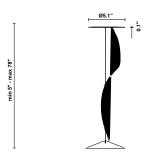

# :Fabbian

Cloudy F21

Fixture type

F66L13SA01

Project name

A.Saggia & V.Sommella / D&G Studio





# Description

Suspension module for use with large Cloudy glass diffuser. Metal structure with painted white finish. Includes wipe down cover, junction box cover plate, and offset mounting hardware. 3500K

Voltage

Dimmable

Based on selected driver

Based on selected driver

# Specs



DRY

#### **Light source and Technical**

Lamp type: LED Wattage: 17W

Color temperature: 3500K

CRI: 90+

Lumens: 2365 initial Im

#### **Dimensions**



Material

Metal

Color

White

#### Other colors available

Check online www.fabbian.us

## Included accessories

LED, junction box cover plate, and offset mounting hardware

## Not included accessories

Glass diffuser, driver