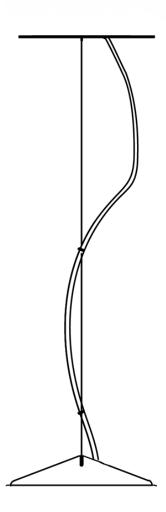

# :Fabbian

Cloudy F21

Fixture type

F66L13SA02

Project name

A.Saggia & V.Sommella / D&G Studio





# Description

Suspension module for use with large Cloudy glass diffuser. Metal structure with painted black finish. Includes wipe down cover, junction box cover plate, and offset mounting hardware. 3500K

Voltage

Dimmable

Based on selected driver

Based on selected driver

# Specs



DRY

#### **Light source and Technical**

Lamp type: LED Wattage: 17W

Color temperature: 3500K

CRI: 90+

Lumens: 2365 initial Im



#### **Dimensions**



#### Material

Metal

#### Color



## Other colors available

Check online www.fabbian.us

# Included accessories

LED, junction box cover plate, and offset mounting hardware

# Not included accessories

Glass diffuser, driver