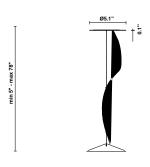

# :Fabbian

Cloudy F21

Fixture type

F66L13SA02

Project name

A.Saggia & V.Sommella / D&G Studio





# Description

Suspension module for use with large Cloudy glass diffuser. Metal structure with painted black finish. Includes wipe down cover, junction box cover plate, and offset mounting hardware. 3500K

Voltage

Dimmable

Based on selected driver

Based on selected driver

# Specs



DRY

#### **Light source and Technical**

Lamp type: LED Wattage: 17W

Color temperature: 3500K

CRI: 90+

Lumens: 2365 initial Im



#### **Dimensions**



#### Material

Metal

#### Color



## Other colors available

Check online www.fabbian.us

# Included accessories

LED, junction box cover plate, and offset mounting hardware

# Not included accessories

Glass diffuser, driver