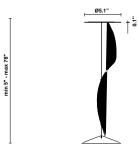

# : Fabbian

### Cloudy F21 Fixture type F66L13SA12 Project name A.Saggia & V.Sommella / D&G Studio



#### Description

Suspension module for use with large Cloudy glass diffuser. Metal structure with painted gold finish. Includes wipe down cover, junction box cover plate, and offset mounting hardware. 3500K

| Voltage                  | Dimmable                 |
|--------------------------|--------------------------|
| Based on selected driver | Based on selected driver |
|                          |                          |

#### Specs

**(D**). DRY

#### Light source and Technical

Lamp type: LED Wattage: 17W Color temperature: 3500K CRI: 90+ Lumens: 2365 initial Im



#### Dimensions



# Material

Metal

Color



Other colors available Check online www.fabbian.us

Included accessories

LED, junction box cover plate, and offset mounting hardware

## Not included accessories Glass diffuser, driver

Fabbian Usa Corp. | 307 W 38th St Ste 1103, New York, NY 10018 (USA) | ph. +1 646 518 4160 | fax +1 646 518 4180 | www.fabbian.us | usa@fabbian.com canada@fabbian.com Pictures. descriptions, dimensions and technical data have to be considered as purely indicative. While maintaining the basic characteristics of the product, the manufacturer reserves the right to make modifications at any time with the sole aim of improvement