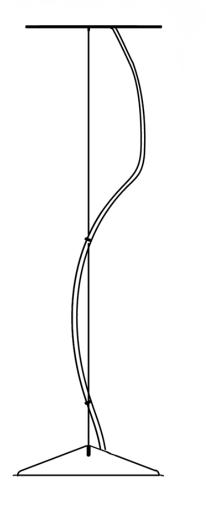

#### Description

Suspension module for use with large Cloudy glass diffuser. Metal structure with painted gold finish. Includes wipe down cover, junction box cover plate, and offset mounting hardware. 3500K

#### Dimensions

# Material

Metal

Color

Other colors available Check online www.fabbian.us

Included accessories

LED, junction box cover plate, and offset mounting hardware