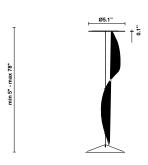

# :Fabbian

Cloudy F21

Fixture type

F66L14SA12

Project name

A.Saggia & V.Sommella / D&G Studio





# Description

Suspension module for use with large Cloudy glass diffuser. Metal structure with painted gold finish. Includes wipe down cover, junction box cover plate, and offset mounting hardware. 4000K

Voltage

Dimmable

Based on selected driver

Based on selected driver

# Specs



DRY

### **Light source and Technical**

Lamp type: LED Wattage: 17W

Color temperature: 4000K

CRI: 90+

Lumens: 2365 initial Im



#### **Dimensions**



# Material

Metal

#### Color



## Other colors available

Check online www.fabbian.us

# Included accessories

LED, junction box cover plate, and offset mounting hardware

# Not included accessories

Glass diffuser, driver