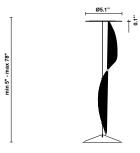

# : Fabbian

### Cloudy F21 Fixture type F66L14SA41 Project name A.Saggia & V.Sommella / D&G Studio



#### Description

Suspension module for use with large Cloudy glass diffuser. Metal structure with painted copper finish. Includes wipe down cover, junction box cover plate, and offset mounting hardware. 4000K

| Voltage                  | Dimmable                 |
|--------------------------|--------------------------|
| Based on selected driver | Based on selected driver |
|                          |                          |

## Specs

**(D**). DRY

Light source and Technical

Lamp type: LED Wattage: 17W Color temperature: 4000K CRI: 90+ Lumens: 2365 initial Im



#### Dimensions



# Material

Metal

Color



Other colors available Check online www.fabbian.us

Included accessories LED, junction box cover plate, and offset mounting hardware

Not included accessories Glass diffuser, driver

Fabbian Usa Corp. | 307 W 38th St Ste 1103, New York, NY 10018 (USA) | ph. +1 646 518 4160 | fax +1 646 518 4180 | www.fabbian.us | usa@fabbian.com canada@fabbian.com Pictures. descriptions, dimensions and technical data have to be considered as purely indicative. While maintaining the basic characteristics of the product, the manufacturer reserves the right to make modifications at any time with the sole aim of improvement