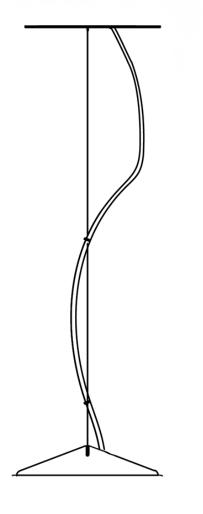

#### Description

Suspension module for use with large Cloudy glass diffuser. Metal structure with painted copper finish. Includes wipe down cover, junction box cover plate, and offset mounting hardware. 4000K

#### Dimensions