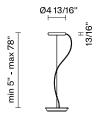

# :Fabbian





Suspension module for use with large Cloudy glass diffuser. Metal fitter, field-cuttable

Dimmable

TRIAC/ELV

wire, and canopy with painted white finish. Uses 17w 120V integral LED with dim-to-

#### Dimensions



# Material

Metal

#### Color

White

Other colors available

Check online www.fabbian.us

# Included accessories

LED, suspension cable, canopy

# Not included accessories

Glass diffuser

Description

Voltage 120V

1201

#### Specs

### Light source and Technical

Lamp type: LED 17W Wattage: 17W Color temperature: 3000K to 1800K CRI: 90+ Lumens: 1307 lm

warm technology for 3000K to 1800K dimming.

Fabbian Usa Corp. | 307 W 38th St Ste 1103, New York, NY 10018 (USA) | ph. +1 646 518 4160 | fax. +1 646 518 4180 | www.fabbian.us | usa@fabbian.com canada@fabbian.com

Pictures, descriptions, dimensions and technical data have to be considered as purely indicative. While maintaining the basic characteristics of the product, the manufacturer reserves the right to make modifications at any ti