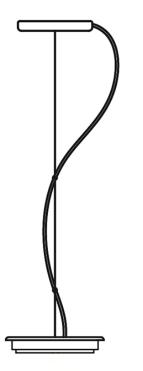

# :Fabbian

Suspension module for use with large Cloudy glass diffuser. Metal fitter, field-cuttable

Dimmable

TRIAC/ELV

wire, and canopy with painted white finish. Uses 17w 120V integral LED with dim-to-

# Included accessories

LED, suspension cable, canopy

# Not included accessories

Glass diffuser

Description

Voltage 120V

1201