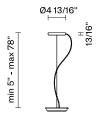

# : Fabbian





## Dimensions



## Material

Metal

## Color

White

Other colors available Check online www.fabbian.us

Included accessories

LED, suspension cable, canopy

Not included accessories

Glass diffuser

#### Description

Suspension module for use with large Cloudy glass diffuser. Metal fitter, field-cuttable wire, and canopy with painted white finish. Uses 17w 120V integral LED.

| Voltage | Dimmable |
|---------|----------|
| 120V    | LED/ELV  |

#### Specs

€₽ DRY

### Light source and Technical

Lamp type: LED 17W Wattage: 17W Color temperature: 3000K **CRI**: >80 Lumens: 1850 lm

Fabbian Usa Corp. | 307 W 38th St Ste 1103, New York, NY 10018 (USA) | ph. +1 646 518 4160 | fax +1 646 518 4180 | www.fabbian.us | usa@fabbian.com canada@fabbian.com Pictures, descriptions, dimensions and technical data have