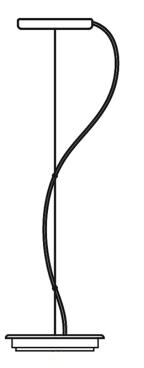

#### Description

Suspension module for use with large Cloudy glass diffuser. Metal fitter, field-cuttable wire, and canopy with painted white finish. Uses 17w 120V integral LED.

| Voltage | Dimmable |
|---------|----------|
| 120V    | LED/ELV  |