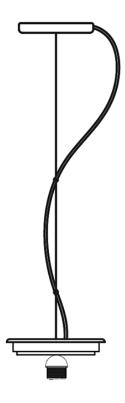

#### Description

Suspension module for use with large Cloudy glass diffuser. Metal fitter, field-cuttable wire, and canopy with painted white finish. Uses 150w max E26 lamp.

#### Dimensions

#### Material

Metal

#### Color

White

#### Included accessories

LED, suspension cable, canopy

## Not included accessories

Glass diffuser