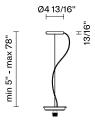

# :Fabbian

| Cloudy F | -21 |
|----------|-----|
|----------|-----|

Fixture type

# F07A01SA01

Project name

A.Saggia & V.Sommella / D&G Studio







#### Description

Suspension module for use with large Cloudy glass diffuser. Metal fitter, field-cuttable wire, and canopy with painted white finish. Uses 150w max E26 lamp.

# Voltage

120V

### Specs



DRY

## **Light source and Technical**

Lamp type: Incandescent / LED

Wattage: 150W max

#### Dimensions



#### Material

Metal

#### Color

White

#### Other colors available

Check online www.fabbian.us

#### Included accessories

LED, suspension cable, canopy

## Not included accessories

Glass diffuser