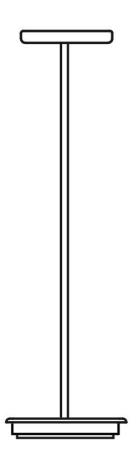

# Description

Rigid stem suspension module for use with large Cloudy glass diffuser. Metal fitter, field-cuttable rod, and canopy with painted white finish. Uses 120V dim-to-warm technology for 3000K to 1800K dimming.

#### **Dimensions**

Material

Metal

Color

White

# Included accessories

LED, stem, canopy