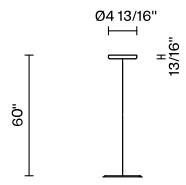

# :Fabbian

Cloudy F21

Fixture type

F07A61SA01

Project name

A.Saggia & V.Sommella / D&G Studio







# Description

Rigid stem suspension module for use with large Cloudy glass diffuser. Metal fitter, field-cuttable rod, and canopy with painted white finish. Uses 120V dim-to-warm technology for 3000K to 1800K dimming.

Voltage 120V Dimmable

TRIAC/ELV

# Specs



DRY

### **Light source and Technical**

Lamp type: LED Wattage: 17W

Color temperature: 3000K to 1800K

CRI: 90+

Lumens: 1307 initial Im

#### **Dimensions**



Material

Metal

Color

White

#### Other colors available

Check online www.fabbian.us

# Included accessories

LED, stem, canopy

# Not included accessories

Glass diffuser