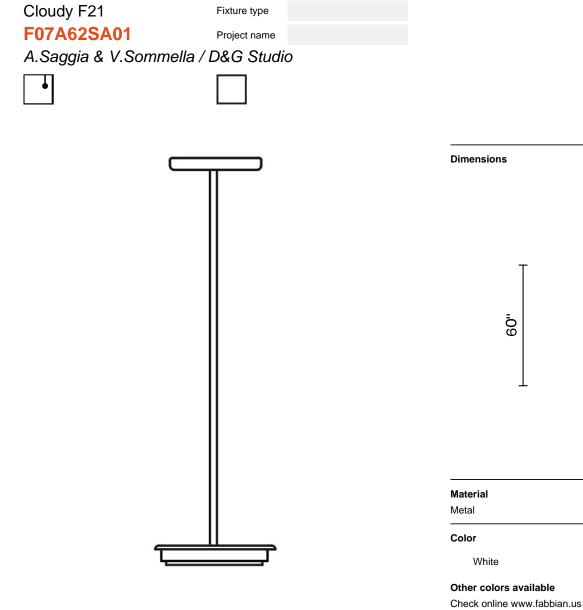

## Description

Rigid stem suspension module for use with large Cloudy glass diffuser. Metal fitter, field-cuttable stem, and canopy with painted white finish. Uses 120V 3000K LED.

| <b>Voltage</b><br>120V | Dimmable<br>TRIAC/ELV |  |
|------------------------|-----------------------|--|
| Specs                  |                       |  |

Light source and Technical

DRY

Lamp type: LED Wattage: 17W Color temperature: 3000K CRI: 90+ Lumens: 1307 initial Im

Included accessories

LED, stem, canopy

Not included accessories

Glass diffuser

Fabbian Usa Corp. | 307 W 38th St Ste 1103, New York, NY 10018 (USA) | ph. +1 646 518 4160 | fax +1 646 518 4180 | www.fabbian.us | usa@fabbian.com canada@fabbian.com Pictures, descriptions, dimensions and technical data have to be considered as purely indicative. While maintaining the basic characteristics of the product, the manufacturer reserves the right to make modifications at any time with the sole aim of improvement