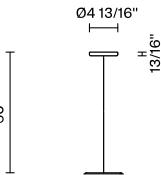

## Description

Rigid stem suspension module for use with large Cloudy glass diffuser. Metal fitter, field-cuttable stem, and canopy with painted white finish. Uses 120V 3000K LED.

| <b>Voltage</b><br>120V | Dimmable<br>TRIAC/ELV |  |
|------------------------|-----------------------|--|
| Specs                  |                       |  |

Light source and Technical

DRY

Lamp type: LED Wattage: 17W Color temperature: 3000K CRI: 90+ Lumens: 1307 initial Im

Included accessories

LED, stem, canopy

Not included accessories

Glass diffuser

Fabbian Usa Corp. | 307 W 38th St Ste 1103, New York, NY 10018 (USA) | ph. +1 646 518 4160 | fax +1 646 518 4180 | www.fabbian.us | usa@fabbian.com canada@fabbian.com Pictures, descriptions, dimensions and technical data have to be considered as purely indicative. While maintaining the basic characteristics of the product, the manufacturer reserves the right to make modifications at any time with the sole aim of improvement