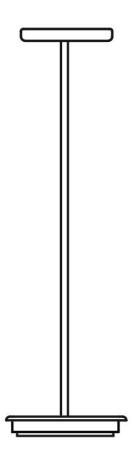

## Description

Rigid stem suspension module for use with large Cloudy glass diffuser. Metal fitter, field-cuttable stem, and canopy with painted black finish. Includes wipe-down cover, junction box cover plate, and offset mounting hardware. 2700K