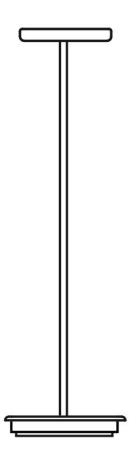

## Description

Rigid stem suspension module for use with large Cloudy glass diffuser. Metal fitter, field-cuttable stem, and canopy with painted gold finish. Includes wipe-down cover, junction box cover plate, and offset mounting hardware. 2700K

#### **Dimensions**

Material

Metal

Color

Other colors available

Check online www.fabbian.us

Included accessories

LED, stem, canopy