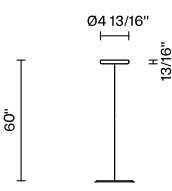

# : Fabbian



#### Description

Rigid stem suspension module for use with large Cloudy glass diffuser. Metal fitter, field-cuttable stem, and canopy with painted white finish. Includes wipe-down cover, junction box cover plate, and offset mounting hardware. 3000K

Based on selected driver

Dimmable Based on selected driver

### Specs



Light source and Technical

Lamp type: LED Wattage: 17W Color temperature: 3000K CRI: 90+ Lumens: 2365 initial Im

#### Dimensions



#### Material

#### Color

White

Other colors available

Check online www.fabbian.us

## Included accessories

LED, stem, canopy

## Not included accessories

Glass diffuser

Fabbian Usa Corp. | 307 W 38th St Ste 1103, New York, NY 10018 (USA) | ph. +1 646 518 4160 | fax +1 646 518 4180 | www.fabbian.us | usa@fabbian.com canada@fabbian.com Distance: discriptions: dimensions and technical data have to be considered as purely indicative. While maintaining the basic characteristics of the product, the manufacturer reserves the right to make modifications at any time with the sole aim of improvement