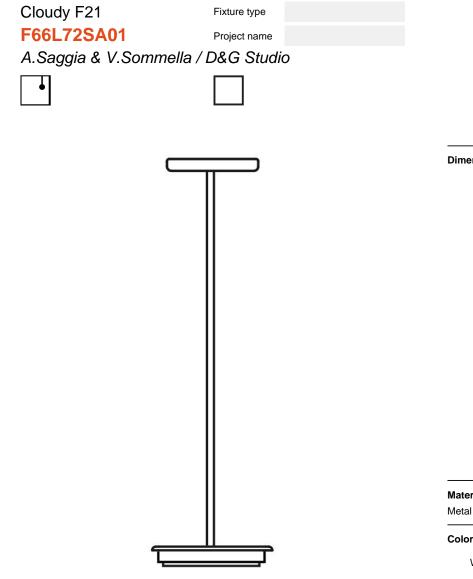

# : Fabbian

#### Description

Rigid stem suspension module for use with large Cloudy glass diffuser. Metal fitter, field-cuttable stem, and canopy with painted white finish. Includes wipe-down cover, junction box cover plate, and offset mounting hardware. 3000K