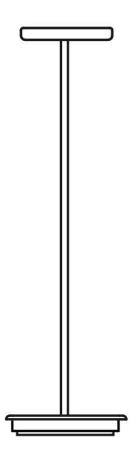

## Description

Rigid stem suspension module for use with large Cloudy glass diffuser. Metal fitter, field-cuttable stem, and canopy with painted gold finish. Includes wipe-down cover, junction box cover plate, and offset mounting hardware. 3000K

#### **Dimensions**

Material

Metal

Color

Other colors available

Check online www.fabbian.us

Included accessories

LED, stem, canopy