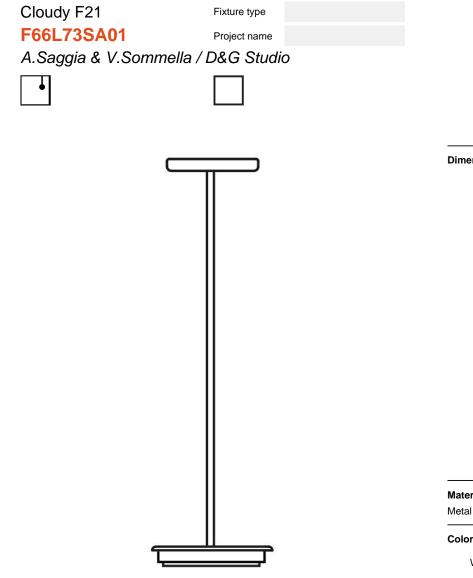

#### Description

Rigid stem suspension module for use with large Cloudy glass diffuser. Metal fitter, field-cuttable stem, and canopy with painted white finish. Includes wipe-down cover, junction box cover plate, and offset mounting hardware. 3500K

## Included accessories

LED, stem, canopy

## Not included accessories

Glass diffuser

Fabbian Usa Corp. | 307 W 38th St Ste 1103, New York, NY 10018 (USA) | ph. +1 646 518 4160 | fax +1 646 518 4180 | www.fabbian.us | usa@fabbian.com canada@fabbian.com Distance: discriptions: dimensions and technical data have to be considered as purely indicative. While maintaining the basic characteristics of the product, the manufacturer reserves the right to make modifications at any time with the sole aim of improvement