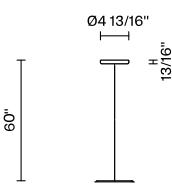

# : Fabbian



#### Description

Rigid stem suspension module for use with large Cloudy glass diffuser. Metal fitter, field-cuttable stem, and canopy with painted white finish. Includes wipe-down cover, junction box cover plate, and offset mounting hardware. 3500K

Based on selected driver

Dimmable Based on selected driver

### Specs



Light source and Technical

Lamp type: LED Wattage: 17W Color temperature: 3500K CRI: 90+ Lumens: 2365 initial Im

#### Dimensions



#### Material

#### Color

White

Other colors available

Check online www.fabbian.us

## Included accessories

LED, stem, canopy

## Not included accessories

Glass diffuser

Fabbian Usa Corp. | 307 W 38th St Ste 1103, New York, NY 10018 (USA) | ph. +1 646 518 4160 | fax +1 646 518 4180 | www.fabbian.us | usa@fabbian.com canada@fabbian.com Distance: discriptions: dimensions and technical data have to be considered as purely indicative. While maintaining the basic characteristics of the product, the manufacturer reserves the right to make modifications at any time with the sole aim of improvement