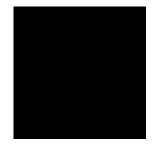

## Description

Rigid stem suspension module for use with large Cloudy glass diffuser. Metal fitter, field-cuttable stem, and canopy with painted black finish. Includes wipe-down cover, junction box cover plate, and offset mounting hardware. 3500K

#### **Dimensions**

Material

Metal

Color

Black

Other colors available Check online www.fabbian.us

Included accessories

LED, stem, canopy

### **Light source and Technical**

Lamp type: LED Wattage: 17W

Color temperature: 3500K

CRI: 90+

Lumens: 2365 initial Im