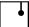

## Description

Rigid stem suspension module for use with large Cloudy glass diffuser. Metal fitter, field-cuttable stem, and canopy with painted black finish. Includes wipe-down cover, junction box cover plate, and offset mounting hardware. 3500K

#### **Dimensions**

Material

Metal

Color

Black

Other colors available Check online www.fabbian.us

Included accessories

LED, stem, canopy