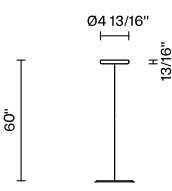

# : Fabbian



### Description

Rigid stem suspension module for use with large Cloudy glass diffuser. Metal fitter, field-cuttable stem, and canopy with painted white finish. Includes wipe-down cover, junction box cover plate, and offset mounting hardware. 4000K

Dimmable

Based on selected driver

Based on selected driver

Specs



### Light source and Technical

Lamp type: LED Wattage: 17W Color temperature: 4000K CRI: 90+ Lumens: 2365 initial Im

### Dimensions



White

Other colors available

Check online www.fabbian.us

# Included accessories

LED, stem, canopy

## Not included accessories

Glass diffuser

Fabbian Usa Corp. | 307 W 38th St Ste 1103, New York, NY 10018 (USA) | ph. +1 646 518 4160 | fax +1 646 518 4180 | www.fabbian.us | usa@fabbian.com canada@fabbian.com Distance: discriptions: dimensions and technical data have to be considered as purely indicative. While maintaining the basic characteristics of the product, the manufacturer reserves the right to make modifications at any time with the sole aim of improvement