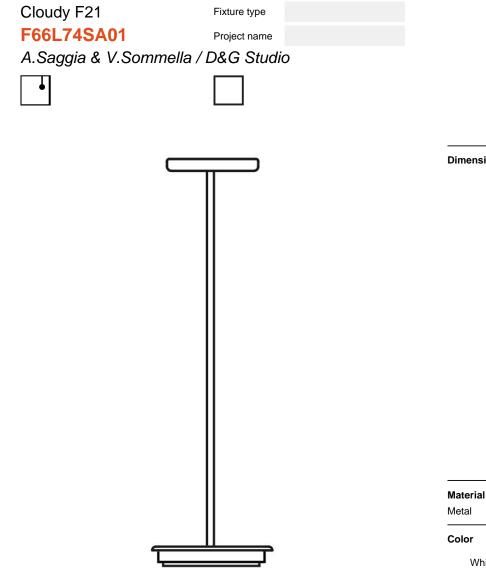

# : Fabbian

### Description

Rigid stem suspension module for use with large Cloudy glass diffuser. Metal fitter, field-cuttable stem, and canopy with painted white finish. Includes wipe-down cover, junction box cover plate, and offset mounting hardware. 4000K

# Included accessories

LED, stem, canopy