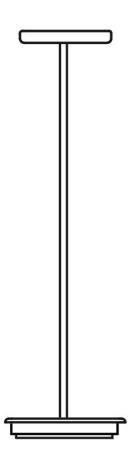

## Description

Rigid stem suspension module for use with large Cloudy glass diffuser. Metal fitter, field-cuttable stem, and canopy with painted black finish. Includes wipe-down cover, junction box cover plate, and offset mounting hardware. 4000K

#### **Dimensions**

Material

Metal

Color

Black

Other colors available Check online www.fabbian.us

Included accessories

LED, stem, canopy