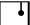

## Description

Rigid stem suspension module for use with large Cloudy glass diffuser. Metal fitter, field-cuttable stem, and canopy with painted black finish. Includes wipe-down cover, junction box cover plate, and offset mounting hardware. 4000K

#### **Dimensions**

Material

Metal

Color

Black

Other colors available Check online www.fabbian.us

Included accessories

LED, stem, canopy