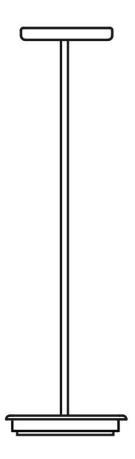

### Description

Rigid stem suspension module for use with large Cloudy glass diffuser. Metal fitter, field-cuttable stem, and canopy with painted gold finish. Includes wipe-down cover, junction box cover plate, and offset mounting hardware. 4000K

#### **Dimensions**

Material

Metal

Color

Other colors available

Check online www.fabbian.us

Included accessories

LED, stem, canopy