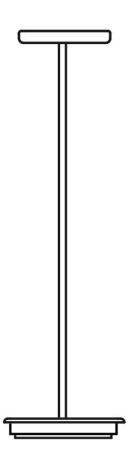

## Description

Rigid stem suspension module for use with large Cloudy glass diffuser. Metal fitter, field-cuttable stem, and canopy with painted copper finish. Includes wipe-down cover, junction box cover plate, and offset mounting hardware. 4000K

#### **Dimensions**

Material

Metal

Color

Other colors available

Check online www.fabbian.us

Included accessories

LED, stem, canopy