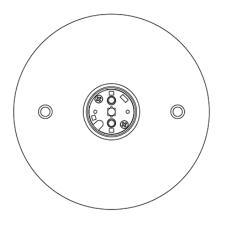

## Description

Wall or ceiling module for use with small Cloudy glass diffuser. Metal structure with painted white finish. 2700K

Voltage Based on selected driver Dimmable Based on selected driver

#### Light source and Technical

DRY

Lamp type: LED Wattage: 7W Color temperature: 2700K CRI: 90+ Lumens: 900 initial Im

Dimensions

#### Material

Metal

#### Color

White