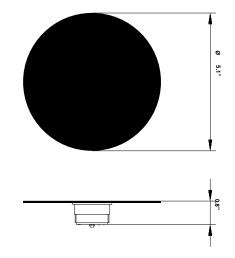

#### Light source and Technical

DRY

Lamp type: LED Wattage: 7W Color temperature: 2700K CRI: 90+ Lumens: 900 initial Im

Dimensions