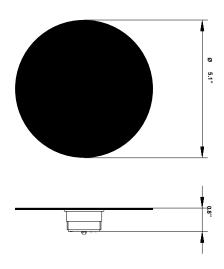

# :Fabbian

Cloudy F21

Fixture type

F66G01SA 02

Project name

A.Saggia & V.Sommella / D&G Studio





#### **Dimensions**







## Description

Wall or ceiling module for use with small Cloudy glass diffuser. Metal structure with painted black finish. 2700K

Voltage

Dimmable

Based on selected driver

Based on selected driver

## Specs



DRY

### **Light source and Technical**

Lamp type: LED Wattage: 7W

Color temperature: 2700K

CRI: 90+

Lumens: 900 initial Im

Material

Metal

Color



Black

## Other colors available

Check online www.fabbian.us

Included accessories

LED

## Not included accessories

Glass diffuser, driver