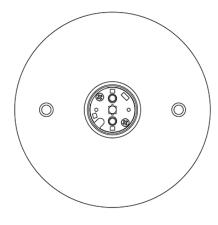

#### **Dimensions**

## Description

Wall or ceiling module for use with small Cloudy glass diffuser. Metal structure with painted black finish. 2700K

Voltage

Dimmable

Based on selected driver

Based on selected driver