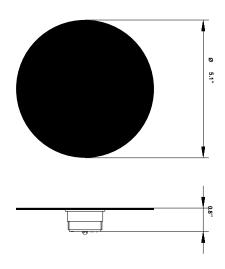

# :Fabbian

Cloudy F21

Fixture type

F66G01SA 12

Project name

A.Saggia & V.Sommella / D&G Studio





#### **Dimensions**







## Description

Wall or ceiling module for use with small Cloudy glass diffuser. Metal structure with painted gold finish. 2700K

Voltage

Dimmable

Based on selected driver

Based on selected driver

#### Specs



DRY

### **Light source and Technical**

Lamp type: LED Wattage: 7W

Color temperature: 2700K

CRI: 90+

Lumens: 900 initial Im

Material

Metal

Color



Other colors available

Check online www.fabbian.us

Included accessories

LED

Not included accessories

Glass diffuser, driver