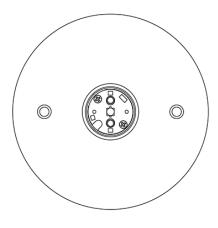

# :Fabbian

Cloudy F21

Fixture type

F66G01SA 12

Project name

A.Saggia & V.Sommella / D&G Studio





#### **Dimensions**







## Description

Wall or ceiling module for use with small Cloudy glass diffuser. Metal structure with painted gold finish. 2700K

Voltage

Dimmable

Based on selected driver

Based on selected driver

#### Specs



DRY

### **Light source and Technical**

Lamp type: LED Wattage: 7W

Color temperature: 2700K

CRI: 90+

Lumens: 900 initial Im

Material

Metal

Color



Other colors available

Check online www.fabbian.us

Included accessories

LED

Not included accessories

Glass diffuser, driver