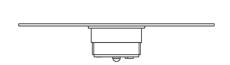

# :Fabbian

Cloudy F21

Fixture type

F66G01SA 12

Project name

A.Saggia & V.Sommella / D&G Studio





#### **Dimensions**







## Description

Wall or ceiling module for use with small Cloudy glass diffuser. Metal structure with painted gold finish. 2700K

Voltage

Dimmable

Based on selected driver

Based on selected driver

#### Specs



DRY

### **Light source and Technical**

Lamp type: LED Wattage: 7W

Color temperature: 2700K

CRI: 90+

Lumens: 900 initial Im

Material

Metal

Color



Other colors available

Check online www.fabbian.us

Included accessories

LED

Not included accessories

Glass diffuser, driver