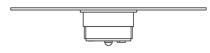

# : Fabbian

Cloudy F21 Fixture type F66G01SA 41 Project name A.Saggia & V.Sommella / D&G Studio

Dimensions

#### Description

Wall or ceiling module for use with small Cloudy glass diffuser. Metal structure with painted copper finish. 2700K

Voltage Based on selected driver Dimmable Based on selected driver