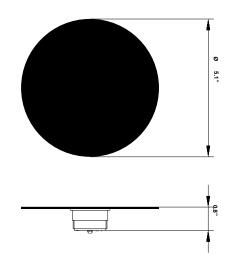

# : Fabbian

Cloudy F21 Fixture type F66G01SA 41 Project name A.Saggia & V.Sommella / D&G Studio

Dimensions

#### Description

Wall or ceiling module for use with small Cloudy glass diffuser. Metal structure with painted copper finish. 2700K

Voltage Based on selected driver Dimmable Based on selected driver