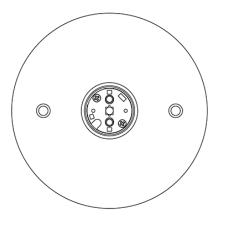

# : Fabbian

Cloudy F21 Fixture type F66G01SA 41 Project name A.Saggia & V.Sommella / D&G Studio

Dimensions

#### Description

Wall or ceiling module for use with small Cloudy glass diffuser. Metal structure with painted copper finish. 2700K

Voltage Based on selected driver Dimmable Based on selected driver

#### Specs

Light source and Technical

DRY

Lamp type: LED Wattage: 7W Color temperature: 2700K CRI: 90+ Lumens: 900 initial Im