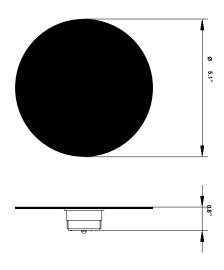

# :Fabbian

Cloudy F21

Fixture type

F66G02SA 01

Project name

A.Saggia & V.Sommella / D&G Studio





#### **Dimensions**



## Description

Wall or ceiling module for use with small Cloudy glass diffuser. Metal structure with painted white finish. 3000K

Voltage

Dimmable

Based on selected driver

Based on selected driver

#### Specs



DRY

### **Light source and Technical**

Lamp type: LED Wattage: 7W

Color temperature: 3000K

CRI: 90+

Lumens: 900 initial Im

Material

Metal

Color

White

Other colors available

Check online www.fabbian.us

Included accessories

LED

Not included accessories

Glass diffuser, driver