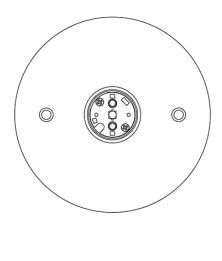

## Description

Wall or ceiling module for use with small Cloudy glass diffuser. Metal structure with painted white finish. 3000K

Voltage

Dimmable

Based on selected driver

Based on selected driver