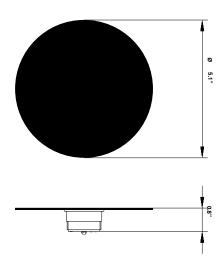

# :Fabbian

Cloudy F21

Fixture type

F66G02SA 02

Project name

A.Saggia & V.Sommella / D&G Studio





#### **Dimensions**







### Description

Wall or ceiling module for use with small Cloudy glass diffuser. Metal structure with painted black finish. 3000K

Voltage

Dimmable

Based on selected driver

Based on selected driver

#### Specs



DRY

#### **Light source and Technical**

Lamp type: LED Wattage: 7W

Color temperature: 3000K

CRI: 90+

Lumens: 900 initial Im

Material

Metal

Color



Black

## Other colors available

Check online www.fabbian.us

Included accessories

LED

## Not included accessories

Glass diffuser, driver