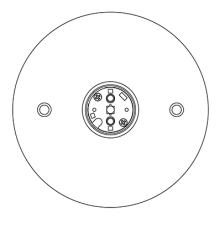

#### **Dimensions**

### Description

Wall or ceiling module for use with small Cloudy glass diffuser. Metal structure with painted black finish. 3000K

Voltage

Dimmable

Based on selected driver

Based on selected driver