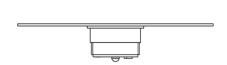

#### **Dimensions**

### Description

Wall or ceiling module for use with small Cloudy glass diffuser. Metal structure with painted black finish. 3000K

Voltage

Dimmable

Based on selected driver

Based on selected driver