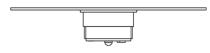

# : Fabbian

Cloudy F21 Fixture type F66G02SA 41 Project name A.Saggia & V.Sommella / D&G Studio

Dimensions

## Description

Wall or ceiling module for use with small Cloudy glass diffuser. Metal structure with painted copper finish. 3000K

Voltage Based on selected driver Dimmable Based on selected driver