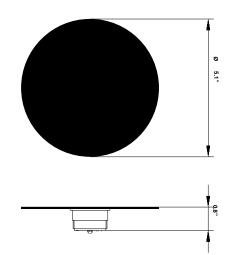

# : Fabbian

Cloudy F21 Fixture type F66G02SA 41 Project name A.Saggia & V.Sommella / D&G Studio

Dimensions