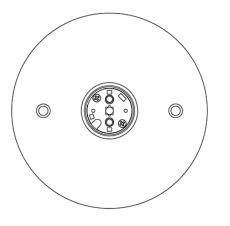

## Description

Wall or ceiling module for use with small Cloudy glass diffuser. Metal structure with painted copper finish. 3000K

Voltage Based on selected driver Dimmable Based on selected driver

#### Specs

Light source and Technical

DRY

Lamp type: LED Wattage: 7W Color temperature: 3000K CRI: 90+ Lumens: 900 initial Im