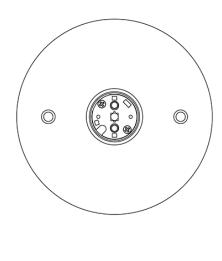

#### **Dimensions**

## Description

Wall or ceiling module for use with small Cloudy glass diffuser. Metal structure with painted white finish. 3500 K

Voltage

Dimmable

Based on selected driver

Based on selected driver