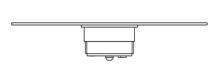

#### **Dimensions**

## Description

Wall or ceiling module for use with small Cloudy glass diffuser. Metal structure with painted white finish. 3500 K

Voltage

Dimmable

Based on selected driver

Based on selected driver