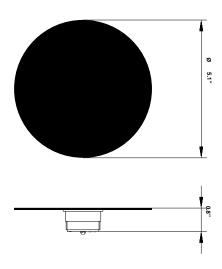

# :Fabbian

Cloudy F21

Fixture type

F66G03SA 01

Project name

A.Saggia & V.Sommella / D&G Studio







#### **Dimensions**



## Description

Wall or ceiling module for use with small Cloudy glass diffuser. Metal structure with painted white finish. 3500 K

Voltage

Dimmable

Based on selected driver

Based on selected driver

#### Specs



DRY

### **Light source and Technical**

Lamp type: LED Wattage: 7W

Color temperature: 3500K

CRI: 90+

Lumens: 900 initial Im

Material

Metal

Color

White

Other colors available

Check online www.fabbian.us

Included accessories

LED

Not included accessories

Glass diffuser, driver