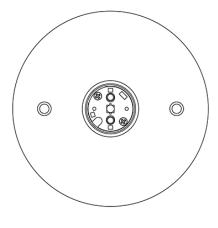

## Description

Wall or ceiling module for use with small Cloudy glass diffuser. Metal structure with painted black finish. 3500 K

Voltage

Dimmable

Based on selected driver

Based on selected driver

## Not included accessories

Glass diffuser, driver