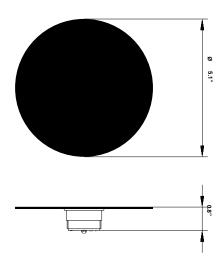

# :Fabbian

Cloudy F21

Fixture type

F66G03SA 02

Project name

A.Saggia & V.Sommella / D&G Studio





#### **Dimensions**







## Description

Wall or ceiling module for use with small Cloudy glass diffuser. Metal structure with painted black finish. 3500 K

Voltage

Dimmable

Based on selected driver

Based on selected driver

# Specs



DRY

### **Light source and Technical**

Lamp type: LED Wattage: 7W

Color temperature: 3500K

CRI: 90+

Lumens: 900 initial Im

#### Material

Metal

#### Color



Black

# Other colors available

Check online www.fabbian.us

## Included accessories

LED

## Not included accessories

Glass diffuser, driver