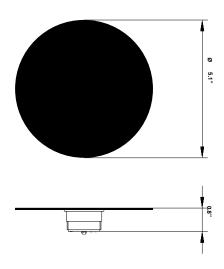

# :Fabbian

Cloudy F21

Fixture type

F66G03SA 12

Project name

A.Saggia & V.Sommella / D&G Studio





#### **Dimensions**







## Description

Wall or ceiling module for use with small Cloudy glass diffuser. Metal structure with painted gold finish. 3500K

Voltage

Dimmable

Based on selected driver

Based on selected driver

#### Specs



DRY

### **Light source and Technical**

Lamp type: LED Wattage: 7W

Color temperature: 3500K

CRI: 90+

Lumens: 900 initial Im

Material

Metal

Color



Other colors available

Check online www.fabbian.us

Included accessories

LED

Not included accessories

Glass diffuser, driver