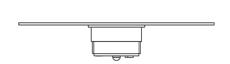

# :Fabbian

Cloudy F21

Fixture type

F66G03SA 12

Project name

A.Saggia & V.Sommella / D&G Studio





#### **Dimensions**







## Description

Wall or ceiling module for use with small Cloudy glass diffuser. Metal structure with painted gold finish. 3500K

Voltage

Dimmable

Based on selected driver

Based on selected driver

#### Specs



DRY

### **Light source and Technical**

Lamp type: LED Wattage: 7W

Color temperature: 3500K

CRI: 90+

Lumens: 900 initial Im

Material

Metal

Color



Other colors available

Check online www.fabbian.us

Included accessories

LED

Not included accessories

Glass diffuser, driver