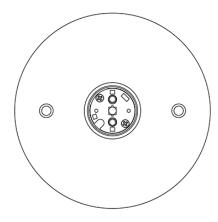

# :Fabbian

Cloudy F21

Fixture type

F66G03SA 12

Project name

A.Saggia & V.Sommella / D&G Studio





#### **Dimensions**







## Description

Wall or ceiling module for use with small Cloudy glass diffuser. Metal structure with painted gold finish. 3500K

Voltage

Dimmable

Based on selected driver

Based on selected driver

#### Specs



DRY

### **Light source and Technical**

Lamp type: LED Wattage: 7W

Color temperature: 3500K

CRI: 90+

Lumens: 900 initial Im

Material

Metal

Color



Other colors available

Check online www.fabbian.us

Included accessories

LED

Not included accessories

Glass diffuser, driver