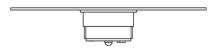

# : Fabbian

Cloudy F21 Fixture type F66G03SA 41 Project name A.Saggia & V.Sommella / D&G Studio

Dimensions

#### Description

Wall or ceiling module for use with small Cloudy glass diffuser. Metal structure with painted copper finish. 3500K

Voltage Based on selected driver Dimmable Based on selected driver