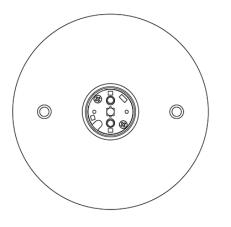

#### Description

Wall or ceiling module for use with small Cloudy glass diffuser. Metal structure with painted copper finish. 3500K

Voltage Based on selected driver Dimmable Based on selected driver

#### Specs

Light source and Technical

DRY

Lamp type: LED Wattage: 7W Color temperature: 3500K CRI: 90+ Lumens: 900 initial Im