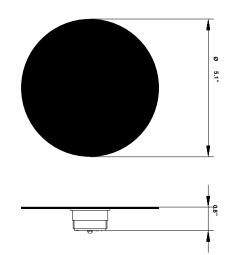

# : Fabbian

Cloudy F21 Fixture type F66G03SA 41 Project name A.Saggia & V.Sommella / D&G Studio

Dimensions