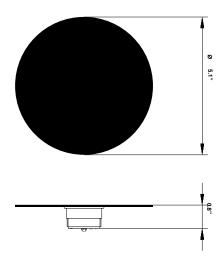

# :Fabbian

Cloudy F21

Fixture type

F66G04SA 01

Project name

A.Saggia & V.Sommella / D&G Studio





#### **Dimensions**



# Description

Wall or ceiling module for use with small Cloudy glass diffuser. Metal structure with painted white finish. 4000K

Voltage

Dimmable

Based on selected driver

Based on selected driver

### Specs



DRY

## **Light source and Technical**

Lamp type: LED Wattage: 7W

Color temperature: 4000K

CRI: 90+

Lumens: 900 initial Im

Material

Metal

Color

White

Other colors available

Check online www.fabbian.us

Included accessories

LED

Not included accessories

Glass diffuser, driver