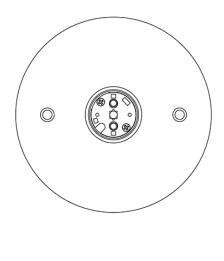

# Description

Wall or ceiling module for use with small Cloudy glass diffuser. Metal structure with painted white finish. 4000K

Voltage

Dimmable

Based on selected driver

Based on selected driver