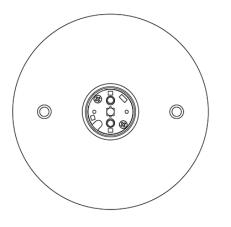

#### Description

Wall or ceiling module for use with small Cloudy glass diffuser. Metal structure with painted black finish. 4000K

Voltage Based on selected driver Dimmable Based on selected driver

#### Specs

Light source and Technical

DRY

Lamp type: LED Wattage: 7W Color temperature: 4000K CRI: 90+ Lumens: 900 initial Im

### Material

Metal

Black