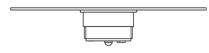

#### Description

Wall or ceiling module for use with small Cloudy glass diffuser. Metal structure with painted black finish. 4000K

Voltage Based on selected driver Dimmable Based on selected driver