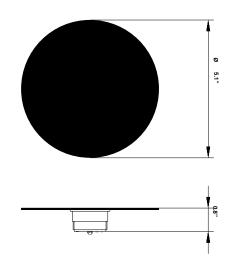

Cloudy F21 Fixture type F66G04SA 02 Project name A.Saggia & V.Sommella / D&G Studio

Dimensions

#### Description

Wall or ceiling module for use with small Cloudy glass diffuser. Metal structure with painted black finish. 4000K

Voltage Based on selected driver Dimmable Based on selected driver