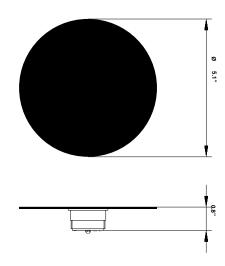

# :Fabbian

Cloudy F21

Fixture type

F66G04SA 12

Project name

A.Saggia & V.Sommella / D&G Studio





#### **Dimensions**







### Description

Wall or ceiling module for use with small Cloudy glass diffuser. Metal structure with painted gold finish. 4000K

Voltage

Dimmable

Based on selected driver

Based on selected driver

## Specs



DRY

#### **Light source and Technical**

Lamp type: LED Wattage: 7W

Color temperature: 4000K

CRI: 90+

Lumens: 900 initial Im

Material

Metal

Color



Other colors available

Check online www.fabbian.us

Included accessories

LED

Not included accessories

Glass diffuser, driver