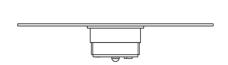

# :Fabbian

Cloudy F21

Fixture type

F66G04SA 12

Project name

A.Saggia & V.Sommella / D&G Studio





#### **Dimensions**







### Description

Wall or ceiling module for use with small Cloudy glass diffuser. Metal structure with painted gold finish. 4000K

Voltage

Dimmable

Based on selected driver

Based on selected driver

## Specs



DRY

#### **Light source and Technical**

Lamp type: LED Wattage: 7W

Color temperature: 4000K

CRI: 90+

Lumens: 900 initial Im

Material

Metal

Color



Other colors available

Check online www.fabbian.us

Included accessories

LED

Not included accessories

Glass diffuser, driver