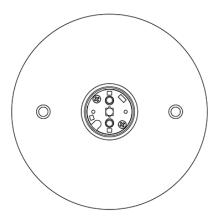

# :Fabbian

Cloudy F21

Fixture type

F66G04SA 12

Project name

A.Saggia & V.Sommella / D&G Studio





#### **Dimensions**







### Description

Wall or ceiling module for use with small Cloudy glass diffuser. Metal structure with painted gold finish. 4000K

Voltage

Dimmable

Based on selected driver

Based on selected driver

## Specs



DRY

#### **Light source and Technical**

Lamp type: LED Wattage: 7W

Color temperature: 4000K

CRI: 90+

Lumens: 900 initial Im

Material

Metal

Color



Other colors available

Check online www.fabbian.us

Included accessories

LED

Not included accessories

Glass diffuser, driver