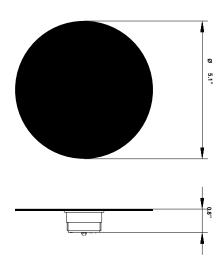

# :Fabbian

Cloudy F21

Fixture type

F66G04SA 41

Project name

A.Saggia & V.Sommella / D&G Studio





#### **Dimensions**







#### Description

Wall or ceiling module for use with small Cloudy glass diffuser. Metal structure with painted copper finish. 4000K

Voltage

Dimmable

Based on selected driver

Based on selected driver

#### Specs



DRY

#### **Light source and Technical**

Lamp type: LED Wattage: 7W

Color temperature: 4000K

CRI: 90+

Lumens: 900 initial Im

Material

Metal

Color



Copper

## Other colors available

Check online www.fabbian.us

Included accessories

LED

### Not included accessories

Glass diffuser, driver