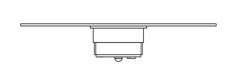

#### **Dimensions**

#### Description

Wall or ceiling module for use with small Cloudy glass diffuser. Metal structure with painted copper finish. 4000K

Voltage

Dimmable

Based on selected driver

Based on selected driver