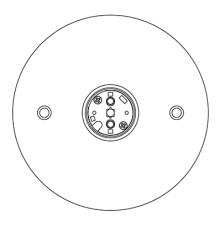

#### **Dimensions**

#### Description

Wall or ceiling module for use with small Cloudy glass diffuser. Metal structure with painted copper finish. 4000K

Voltage

Dimmable

Based on selected driver

Based on selected driver