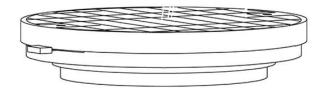

#### Description

Wall or ceiling module for use with large Cloudy glass diffuser. Metal structure with painted white finish.  $2700 {\rm K}$ 

Voltage

Dimmable

Based on selected driver

Based on selected driver