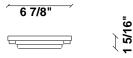

#### Description

Wall or ceiling module for use with large Cloudy glass diffuser. Metal structure with painted white finish.  $2700 {\rm K}$ 

Voltage

Dimmable

Based on selected driver

Based on selected driver