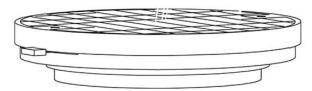

### Description

Wall or ceiling module for use with large Cloudy glass diffuser. Metal structure with painted black finish. 2700K

| Voltage                  | Dimmable                 |
|--------------------------|--------------------------|
| Based on selected driver | Based on selected driver |
| Specs                    |                          |